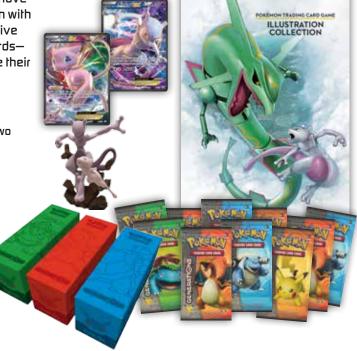

The Pokémon TCG: Super-Premium Collection—Mew and Mewtwo includes:

- 2 never-before-seen foil promo cards featuring Mew-EX and Mewlwo-EX
- A sculpted figure featuring Mew and Mewtwo
- 10 Pokémon TCG: Generations booster packs
- A spectacular art book that goes behind the scenes with Pokémon TCG illustrators
- 3 collector's boxes to hold everything, with 12 dividers to keep them organized
- A code card for the Pokémon Trading Card Game Online